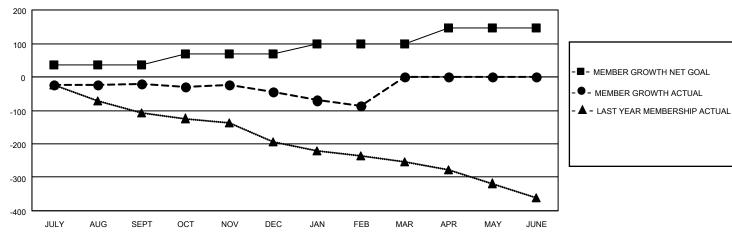

| Members               |            |    |                         |                             |  |  |  |  |  |
|-----------------------|------------|----|-------------------------|-----------------------------|--|--|--|--|--|
| RESULTS FOR 2021-2022 |            |    |                         |                             |  |  |  |  |  |
| QUARTER               | MEMBER GRO |    | MEMBER GROWTH<br>ACTUAL | MEMBERS ACTUAL              |  |  |  |  |  |
| JULY/AUG/SE           | EPT 3      | 35 | 78                      | (including transfers)<br>83 |  |  |  |  |  |
| OCT/NOV/DEC           |            | 35 | 78                      | 99                          |  |  |  |  |  |
| JAN/FEB/MAR           |            | 28 | 61                      | 92                          |  |  |  |  |  |
| APR/MAY/JUI           | NE 4       | 18 | 0                       | 0                           |  |  |  |  |  |

## GOALS AND ACTUAL MEMBERS CUMULATIVE

| DROPPED CLUBS: 4 |     | 67 CLUBS OF 143 ADDED 1 OR<br>MORE NEW MEMBERS | GENDER DISTRIBUTION               |                |
|------------------|-----|------------------------------------------------|-----------------------------------|----------------|
|                  |     |                                                | MALE                              | 2,101 (66.59%) |
|                  |     |                                                | FEMALE                            | 1,054 (33.41%) |
| DROPPED MEMBERS  |     |                                                | NON BINARY                        | 0 (0.00%)      |
| DECEASED         | 30  |                                                | PREFER NOT TO ANSWER              | 0 (0.00%)      |
| CLUB CANCELLED   | 37  |                                                | TOTAL FAMILY LIMIT MEMBERS        | 424            |
| OTHER            | 207 | CLICK HERE FOR CUMULATIVE                      | TOTAL FAMILY UNIT MEMBERS         | 424            |
| TOTAL            | 274 | MEMBERSHIP DATA                                | FAMILY MEMBERS PAYING HAL<br>DUES | F 214          |