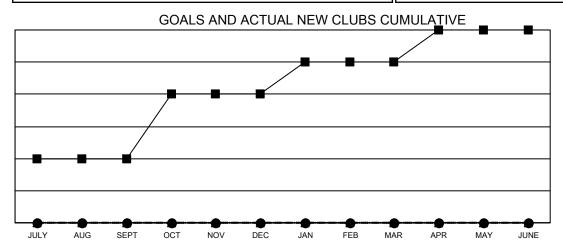

## Multiple District 3

**LOCATION: OKLAHOMA** 

| Clubs                 |               |           |               |  |  |  |  |
|-----------------------|---------------|-----------|---------------|--|--|--|--|
| RESULTS FOR 2021-2022 |               |           |               |  |  |  |  |
| QUARTER               | NEW CLUB GOAL | NEW CLUBS | DROPPED CLUBS |  |  |  |  |
| JULY/AUG/SEPT         | 2             | 0         | 1             |  |  |  |  |
| OCT/NOV/DEC           | 2             | 0         | 2             |  |  |  |  |
| JAN/FEB/MAR           | 1             | 0         | 1             |  |  |  |  |
| APR/MAY/JUNE          | 1             | 0         | 0             |  |  |  |  |

■- CURRENT YEAR GOALS FOR NEW CLUBS

- CURRENT YEAR ACTUAL NEW CLUBS

- LAST YEAR ACTUAL NEW CLUBS